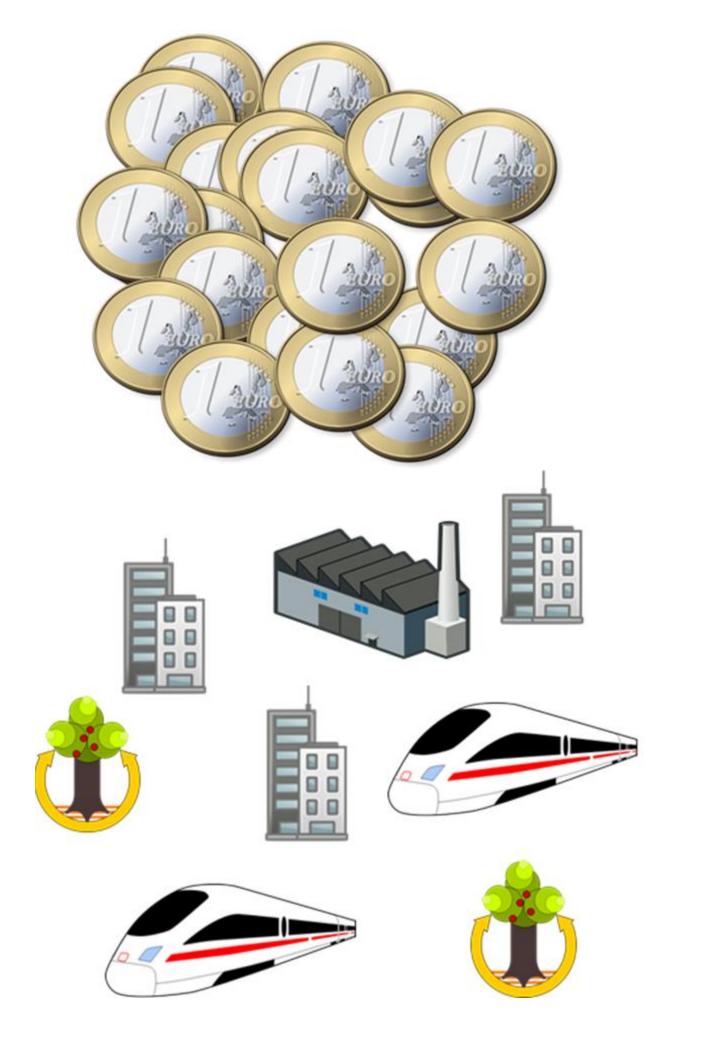

# CIVIC MONITORING



#### CIVIC MONITORING: HOW ARE PUBLIC FUNDS SPENT?





### THE PUBLIC





#### CIVIC MONITORING: SCRUTINY, CONTROL, IDEAS, PROPOSALS





#### CIVIC MONITORING: SCRUTINY, CONTROL, IDEAS, PROPOSALS





# CIVIC MONITORING: COLLABORATION BETWEEN THE PUBLIC AND STATE AUTHORITY

#### STATE AUTHORITY

#### THE PUBLIC





### CIVIC MONITORING: HOW IT WORKS



#### CIVIC MONITORING: CIVIC COMMUNITIES





#### CIVIC MONITORING: CIVIC COMMUNITIES





#### CIVIC MONITORING: AVAILABILITY OF DATA AND INFORMATION

CIVIC MONITORING IS POSSIBLE IF THE AUTHORITIES MAKE DETAILED **DATA AND INFORMATION** AVAILABLE AND **EASY TO FIND** ONLINE.





#### CIVIC MONITORING: AVAILABILITY OF DATA AND INFORMATION

IF RELEASED IN OPEN
FORMAT, DATA CAN BE
RESEARCHED AND
PROCESSED USING
EVERYDAY
TECHNOLOGY





Ballanias Bagul Q central monitronadation (Q central