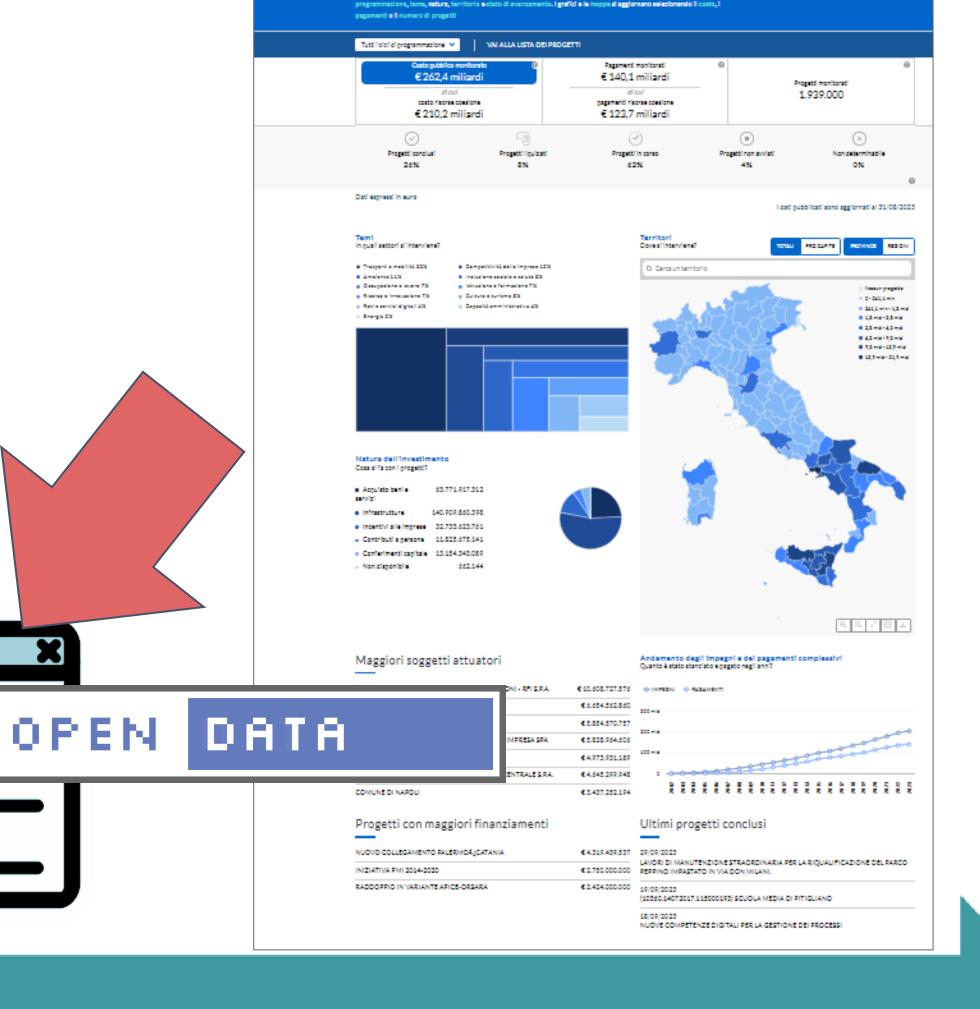

COSSIONE 1 OPENCOESIONE

Naviga i dati dei progetti della coesione

To make data of the state authorities MORE ACCESSIBLE than as released by the competent administration.

openricostruzione.regione.emilia-romagna.it