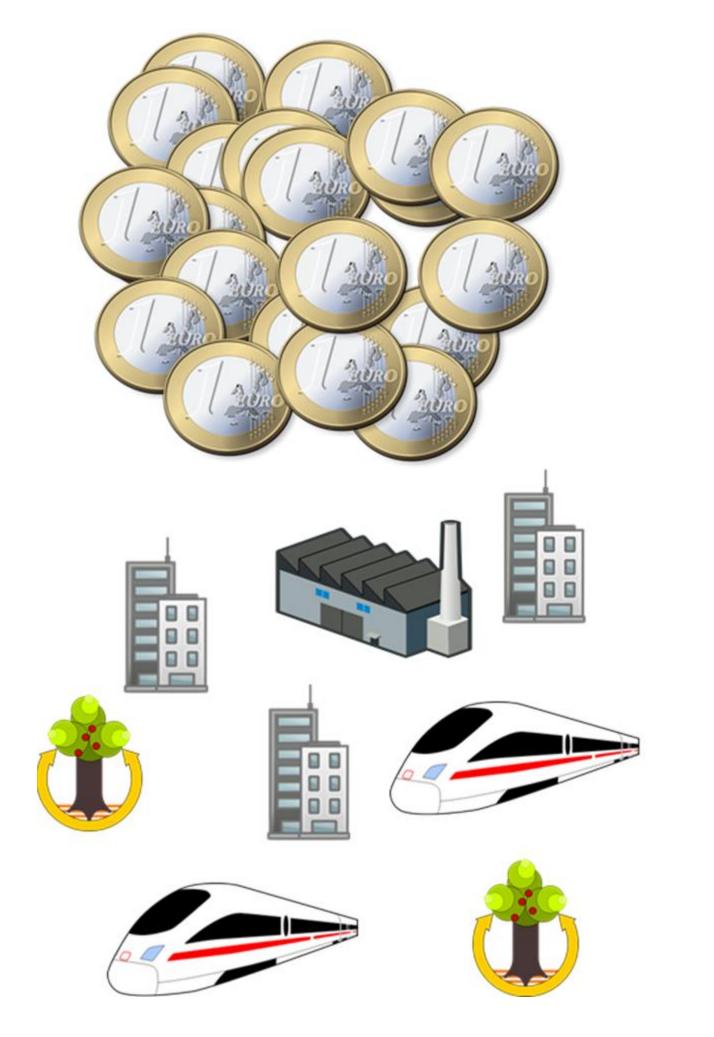

# CIVIC MONITORING



#### CIVIC MONITORING: HOW ARE PUBLIC FUNDS SPENT?





### THE PUBLIC





#### CIVIC MONITORING: SCRUTINY, CONTROL, IDEAS, PROPOSALS





#### CIVIC MONITORING: SCRUTINY, CONTROL, IDEAS, PROPOSALS





# CIVIC MONITORING: COLLABORATION BETWEEN THE PUBLIC AND STATE AUTHORITY

#### STATE AUTHORITY

#### THE PUBLIC





### CIVIC MONITORING: HOW IT WORKS



#### CIVIC MONITORING: CIVIC COMMUNITIES





#### CIVIC MONITORING: CIVIC COMMUNITIES





#### CIVIC MONITORING: AVAILABILITY OF DATA AND INFORMATION

CIVIC MONITORING IS POSSIBLE IF THE AUTHORITIES MAKE DETAILED DATA AND INFORMATION AVAILABLE AND EASY TO FIND ONLINE.





#### CIVIC MONITORING: AVAILABILITY OF DATA AND INFORMATION

IF RELEASED IN OPEN
FORMAT, DATA CAN BE
RESEARCHED AND
PROCESSED USING
EVERYDAY
TECHNOLOGY







To make data of the state authorities MORE ACCESSIBLE than