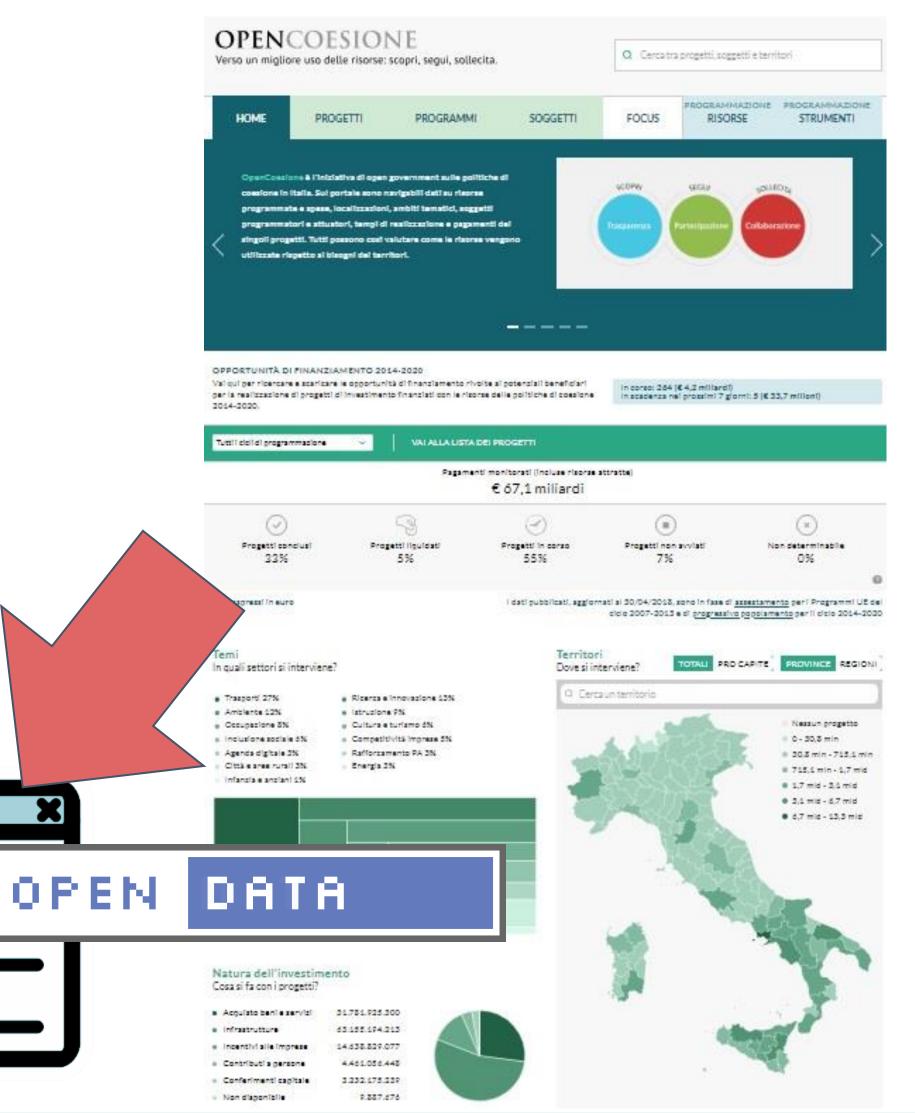

#### CIVIC MONITORING: AVAILABILITY OF DATA AND INFORMATION

CIVIC MONITORING IS POSSIBLE IF THE AUTHORITIES MAKE DETAILED DATA AND INFORMATION AVAILABLE AND EASY TO FIND ONLINE.

#### CIVIC MONITORING: AVAILABILITY OF DATA AND INFORMATION

IF RELEASED IN OPEN
FORMAT, DATA CAN BE
RESEARCHED AND
PROCESSED USING
EVERYDAY
TECHNOLOGY

To make data of the state authorities MORE ACCESSIBLE than as released by the competent administration.